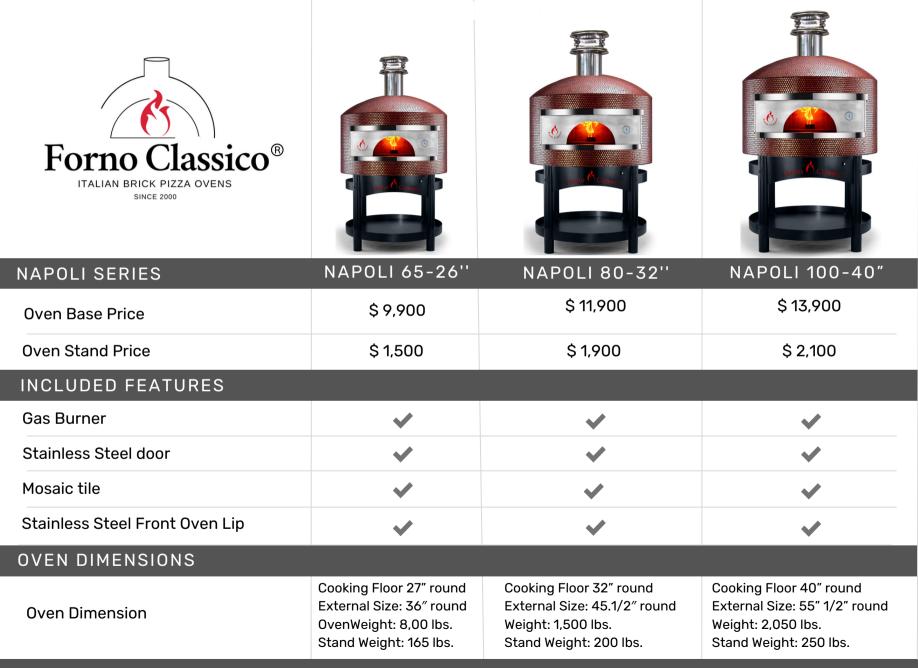

FORNO CLASSICO PICCOLINO & PICCOLO - HYBRID GAS/WOOD RESIDENTIAL - PRICE LIST- 2023-

CSA Listed for residential installation ANSI Z21.89-2017 • CSA 1.18-2017

FORNO CLASSICO NAPOLI -HYBRID - GAS/WOOD RESIDENTIAL - PRICE LIST- 2023-

CSA Listed for residential installation ANSI Z21.89-2017 • CSA 1.18-2017